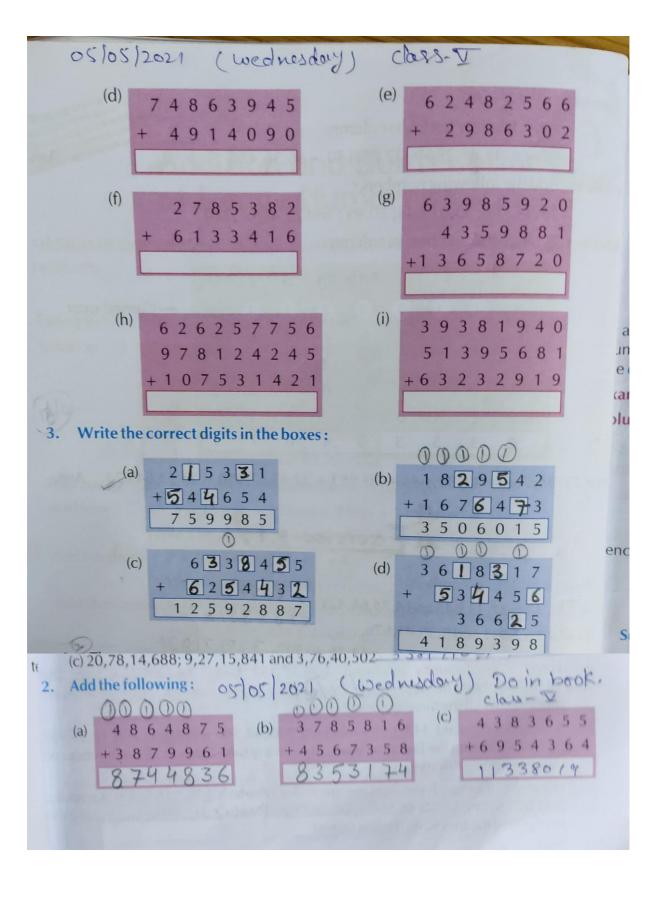

Pioneer Public school (2021-2022)

Date 05/05/2021

\*Day- Wednesday

\*Class-5th

\*Sub- Maths

Ex.3.1(Q.No.2 and3 do in your book.

and do practice in rough copy.

\*Class-5th